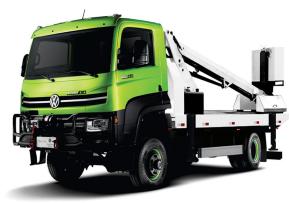

#### **Body Applications**

| 2 11             |           |               |           |
|------------------|-----------|---------------|-----------|
| Closed Van       | 14 ft     | Drop Side     | 14 ft     |
| Man Lift         | Hyva AT18 | Dump Truck    | 3 - 8 cbm |
| Refrigerated Van | 14 ft     | Broiler Truck | 198 coop  |
| Wrecker          | 14 ft     | Water Tanker  | 4000 L    |

Man Lift

**Dump Truck** 

Flatbed

Drop Side