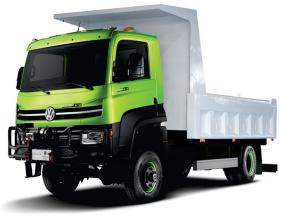

#### **Body Applications**

| 2 11             |           |               |           |
|------------------|-----------|---------------|-----------|
| Closed Van       | 14 ft     | Drop Side     | 14 ft     |
| Man Lift         | Hyva AT18 | Dump Truck    | 3 - 8 cbm |
| Refrigerated Van | 14 ft     | Broiler Truck | 198 coop  |
| Wrecker          | 14 ft     | Water Tanker  | 4000 L    |

Man Lift

**Dump Truck** 

Flatbed

Drop Side