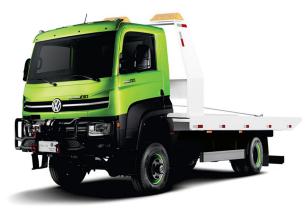

#### **Body Applications**

| 2 11             |           |               |           |
|------------------|-----------|---------------|-----------|
| Closed Van       | 14 ft     | Drop Side     | 14 ft     |
| Man Lift         | Hyva AT18 | Dump Truck    | 3 - 8 cbm |
| Refrigerated Van | 14 ft     | Broiler Truck | 198 coop  |
| Wrecker          | 14 ft     | Water Tanker  | 4000 L    |

Man Lift

**Dump Truck** 

Flatbed

Drop Side