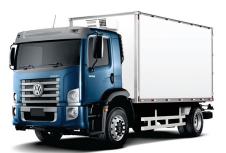

#### **Body Applications**

| Closed Van       | 21 ft     | Drop Side  | 21 ft      |
|------------------|-----------|------------|------------|
| Crane            | DY SS1406 | Dump Truck | 4 - 10 cbm |
| Refrigerated Van | 21 ft     | Wing Van   | 21 ft      |
| Flatbed          | 20 ft     |            |            |

Wing Van

Stake Truck

Refrigerated Van

Dump Truck

Closed Van