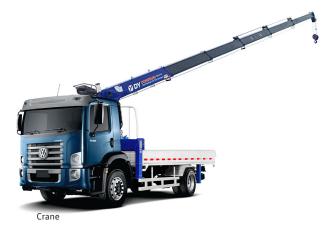

#### **Body Applications**

| Closed Van       | 21 ft     | Drop Side  | 21 ft      |
|------------------|-----------|------------|------------|
| Crane            | DY SS1406 | Dump Truck | 4 - 10 cbm |
| Refrigerated Van | 21 ft     | Wing Van   | 21 ft      |
| Flatbed          | 20 ft     |            |            |