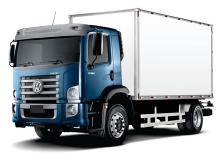

#### **Body Applications**

| Closed Van       | 21 ft     | Drop Side  | 21 ft      |
|------------------|-----------|------------|------------|
| Crane            | DY SS1406 | Dump Truck | 4 - 10 cbm |
| Refrigerated Van | 21 ft     | Wing Van   | 21 ft      |
| Flatbed          | 20 ft     |            |            |

Wing Van

Stake Truck

Refrigerated Van

Dump Truck

Closed Van