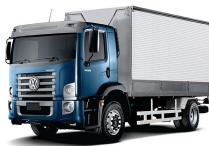

#### **Body Applications**

| Closed Van       | 21 ft     | Drop Side  | 21 ft      |
|------------------|-----------|------------|------------|
| Crane            | DY SS1406 | Dump Truck | 4 - 10 cbm |
| Refrigerated Van | 21 ft     | Wing Van   | 21 ft      |
| Flatbed          | 20 ft     |            |            |

Wing Van

Stake Truck

Refrigerated Van

Dump Truck

Closed Van