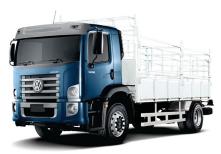

#### **Body Applications**

| Closed Van       | 21 ft     | Drop Side  | 21 ft      |
|------------------|-----------|------------|------------|
| Crane            | DY SS1406 | Dump Truck | 4 - 10 cbm |
| Refrigerated Van | 21 ft     | Wing Van   | 21 ft      |
| Flatbed          | 20 ft     |            |            |

Wing Van

Stake Truck

Refrigerated Van

Dump Truck

Closed Van