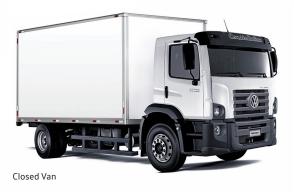

#### **Body Applications**

| body Applications |             |                   |            |
|-------------------|-------------|-------------------|------------|
| Closed Van        | 18 ft       | Drop Side         | 18 ft      |
| Crane             | SS1406      | Dump Truck        | 4 - 12 cbm |
| Refrigerated Van  | 18 ft       | Wing Van          | 18 ft      |
| Flatbed           | 18 ft       | Fuel/Water Tanker | 18000 L    |
| Transit Mixer     | 6 cbm       | Broiler Truck     | 320 соор   |
| Garbage Compactor | 10 - 12 cbm | Troop Carrier     | 18 ft      |