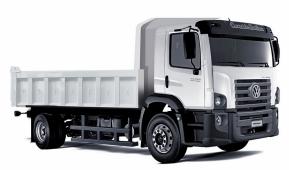

#### **Body Applications**

| body Applications |             |                   |            |
|-------------------|-------------|-------------------|------------|
| Closed Van        | 18 ft       | Drop Side         | 18 ft      |
| Crane             | SS1406      | Dump Truck        | 4 - 12 cbm |
| Refrigerated Van  | 18 ft       | Wing Van          | 18 ft      |
| Flatbed           | 18 ft       | Fuel/Water Tanker | 18000 L    |
| Transit Mixer     | 6 cbm       | Broiler Truck     | 320 соор   |
| Garbage Compactor | 10 - 12 cbm | Troop Carrier     | 18 ft      |

**Dump Truck** 