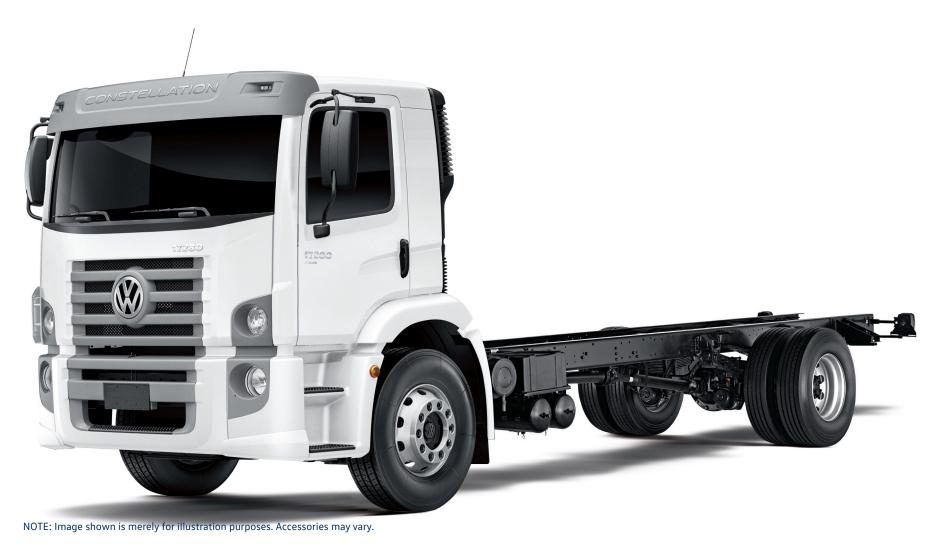

# VW Constellation 17.280 Rigid Technical Specifications

# VW Constellation 17.280 Rigid