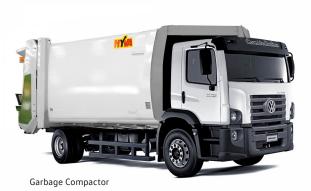

#### **Body Applications**

| body Applications |             |                   |            |
|-------------------|-------------|-------------------|------------|
| Closed Van        | 18 ft       | Drop Side         | 18 ft      |
| Crane             | SS1406      | Dump Truck        | 4 - 12 cbm |
| Refrigerated Van  | 18 ft       | Wing Van          | 18 ft      |
| Flatbed           | 18 ft       | Fuel/Water Tanker | 18000 L    |
| Transit Mixer     | 6 cbm       | Broiler Truck     | 320 соор   |
| Garbage Compactor | 10 - 12 cbm | Troop Carrier     | 18 ft      |