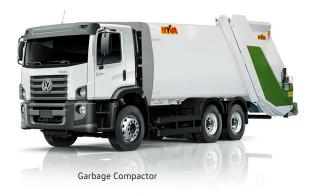

## **Body Applications**

| and the second   |         |                   |           |
|------------------|---------|-------------------|-----------|
| Closed Van       | 24 ft   | Garbage Compactor | 24 cbm    |
| Crane            | 10 tons | Drop Side         | 24 ft     |
| Refrigerated Van | 24 ft   | Dump Truck        | 9 -15 cbm |
| Flatbed          | 20 ft   | Wing Van          | 24 ft     |
| Transit Mixer    | 6 cbm   | Fuel/Water Tanker | 20000 L   |