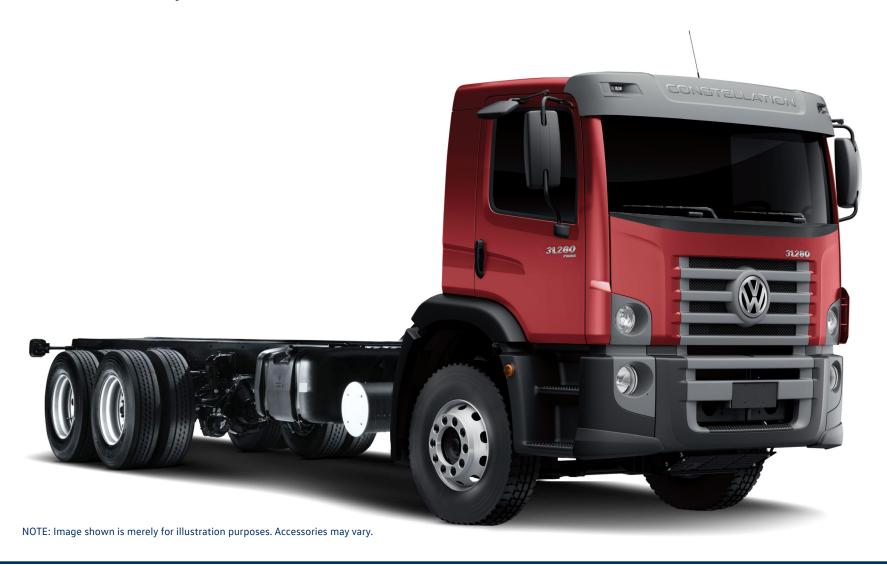

# VW Constellation 31.280 6x4

# **Technical Specifications**



# VW Constellation 31.280 6x4

#### Engine

| Manufacturer / Model                     | MAN D08 36 280         |  |  |
|------------------------------------------|------------------------|--|--|
| Number of Cylinders / Displacement (cm³) | 6 cyl / 6871           |  |  |
| Net Power Max - cv (kw) @ rpm (*)        | 277 (204) @ 2300       |  |  |
| Torque Liq. Max Nm @ rpm (*)             | 1050 @ 1100 - 1700 rpm |  |  |
| Injection system                         | Common rail            |  |  |
| Emission standard                        | EURO 5                 |  |  |
| Emission technology                      | EGR                    |  |  |
|                                          |                        |  |  |

(\*) Values according to NBR ISO 1585

#### Transmission

| Manufactu