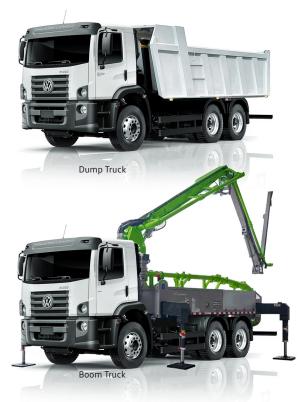

## **Body Applications**

| and the second   |         |                   |           |
|------------------|---------|-------------------|-----------|
| Closed Van       | 24 ft   | Garbage Compactor | 24 cbm    |
| Crane            | 10 tons | Drop Side         | 24 ft     |
| Refrigerated Van | 24 ft   | Dump Truck        | 9 -15 cbm |
| Flatbed          | 20 ft   | Wing Van          | 24 ft     |
| Transit Mixer    | 6 cbm   | Fuel/Water Tanker | 20000 L   |