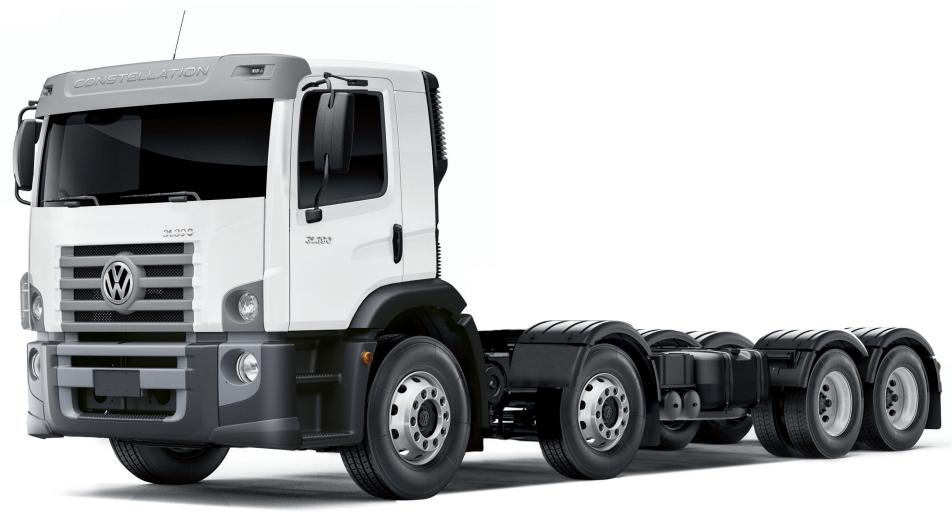

# VW Constellation 31.390 8x4 Technical Specifications

NOTE: Image shown is merely for illustration purposes. Accessories may vary.

# VW Constellation 31.390 8x4

#### Dimensions (mm)

| Wheelbase | 4580 (5940) |
|-----------|-------------|
|           |             |

## Weights (kg)

| Total (GVW) | 37000 |
|-------------|-------|
| Curb weight | 9690  |