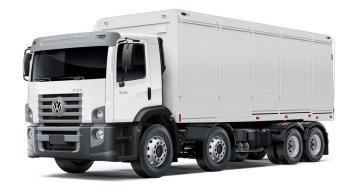

## **Body Applications**

| Transit Mixer | 8-10 cbm  | Crane | SS2725 |
|---------------|-----------|-------|--------|
| Dump Truck    | 12-20 cbm | Crane | SS3506 |

Transit Mixer

Dump Truck

Closed Van

Crane