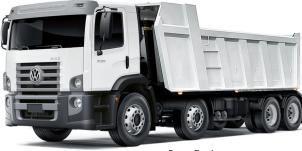

## **Body Applications**

| Transit Mixer | 8-10 cbm  | Crane | SS2725 |
|---------------|-----------|-------|--------|
| Dump Truck    | 12-20 cbm | Crane | SS3506 |

Transit Mixer

Dump Truck

Closed Van

Crane