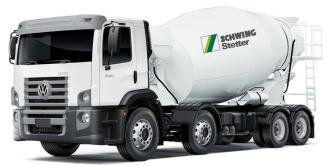

## **Body Applications**

| Transit Mixer | 8-10 cbm  | Crane | SS2725 |
|---------------|-----------|-------|--------|
| Dump Truck    | 12-20 cbm | Crane | SS3506 |

Transit Mixer

Dump Truck

Closed Van

Crane