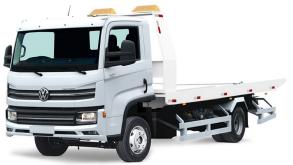

#### **Body Applications**

| 1. A P. L        |           |
|------------------|-----------|
| Closed Van       | 14 ft     |
| Man Lift         | Hyva AT18 |
| Refrigerated Van | 14 ft     |
| Wrecker          | 14 ft     |
| Drop Side        | 15 ft     |
| Mini Dump Truck  | 2 - 5 cbm |