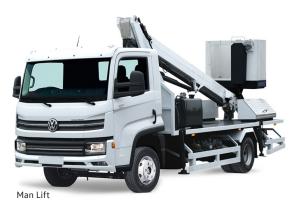

#### **Body Applications**

| 1. A P. L        |           |
|------------------|-----------|
| Closed Van       | 14 ft     |
| Man Lift         | Hyva AT18 |
| Refrigerated Van | 14 ft     |
| Wrecker          | 14 ft     |
| Drop Side        | 15 ft     |
| Mini Dump Truck  | 2 - 5 cbm |