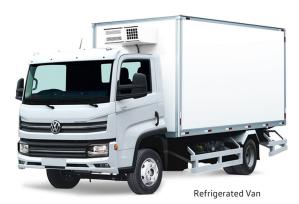

#### **Body Applications**

| 1. A P. L        |           |
|------------------|-----------|
| Closed Van       | 14 ft     |
| Man Lift         | Hyva AT18 |
| Refrigerated Van | 14 ft     |
| Wrecker          | 14 ft     |
| Drop Side        | 15 ft     |
| Mini Dump Truck  | 2 - 5 cbm |