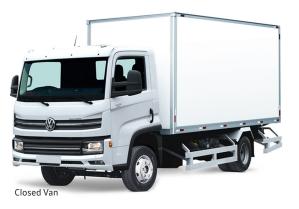

#### **Body Applications**

| 1. A P. L        |           |
|------------------|-----------|
| Closed Van       | 14 ft     |
| Man Lift         | Hyva AT18 |
| Refrigerated Van | 14 ft     |
| Wrecker          | 14 ft     |
| Drop Side        | 15 ft     |
| Mini Dump Truck  | 2 - 5 cbm |