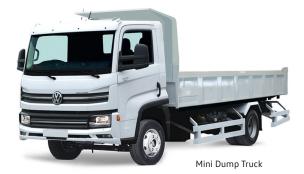

#### **Body Applications**

| 1. A P. L        |           |
|------------------|-----------|
| Closed Van       | 14 ft     |
| Man Lift         | Hyva AT18 |
| Refrigerated Van | 14 ft     |
| Wrecker          | 14 ft     |
| Drop Side        | 15 ft     |
| Mini Dump Truck  | 2 - 5 cbm |