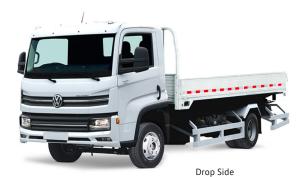

#### **Body Applications**

| 1. A P. L        |           |
|------------------|-----------|
| Closed Van       | 14 ft     |
| Man Lift         | Hyva AT18 |
| Refrigerated Van | 14 ft     |
| Wrecker          | 14 ft     |
| Drop Side        | 15 ft     |
| Mini Dump Truck  | 2 - 5 cbm |